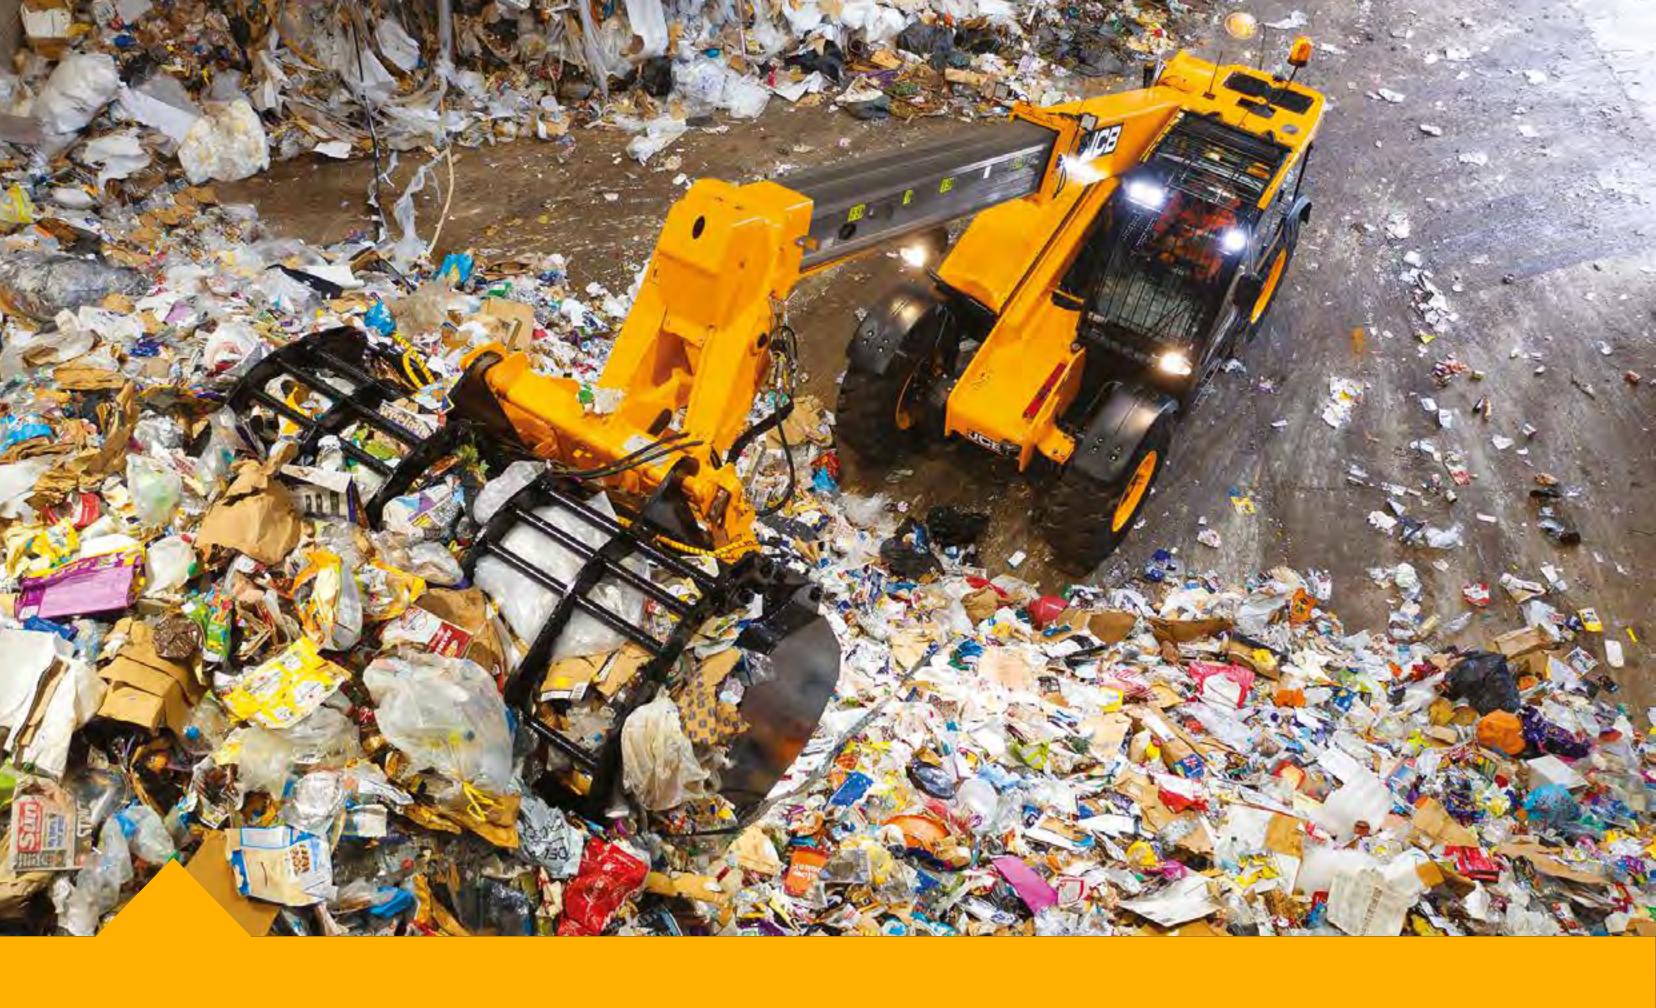

# DESIGNED TO BE PRODUCTIVE.

New hydro-variable transmission that provides high tractive effort with smooth forward and reverse shuttling along with variable speed control up to 19kph.

### **COMPLETE CONTROL**

The Patented Adaptive Load
Control System controls hydraulic
operation, ensuring machine
stability at all times. LED
worklights provide maximum
visibility when working at night
or in dusty environments.