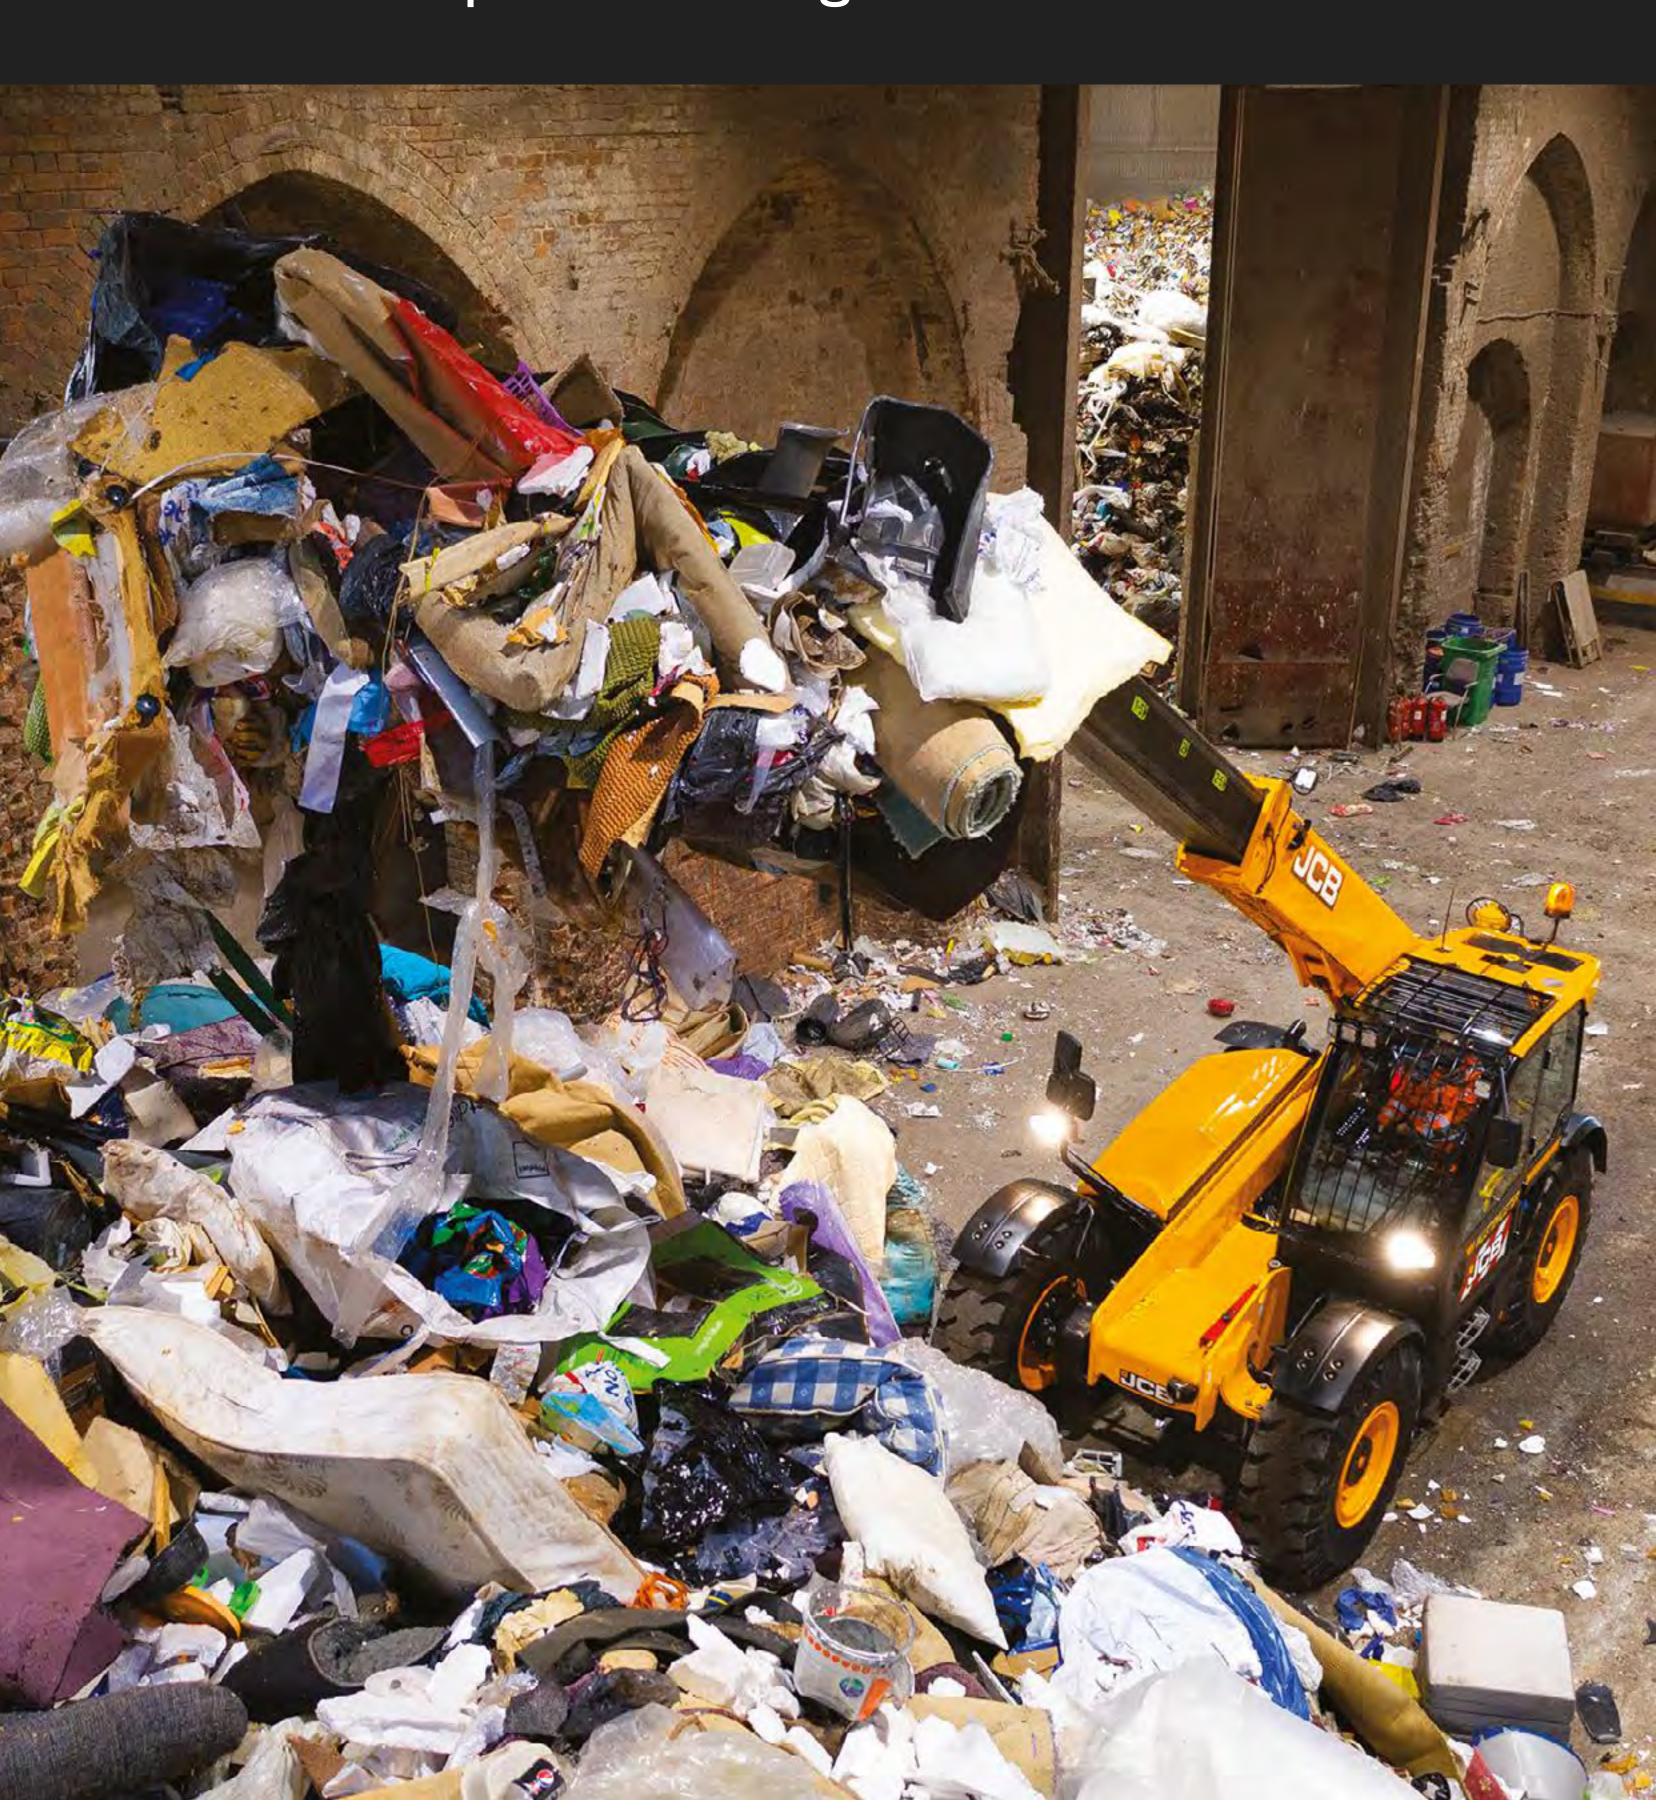

# DESIGNED TO BE TOUGHER.

The new Wastemaster range provides the ultimate in machine protection with full under-body powertrain protection along with roof and front screen guards.

# DESIGNED TO BE SAFER.

The new Wastemaster range comes with our most enhanced safety features to date with best-in-class visibility from the one-piece curved glass front windscreen.

# DESIGNED TO PERFORM.

Our proven JCB DieselMAX engine is now available at Stage V with increased efficiency and more power than ever, I30hp (97kW).