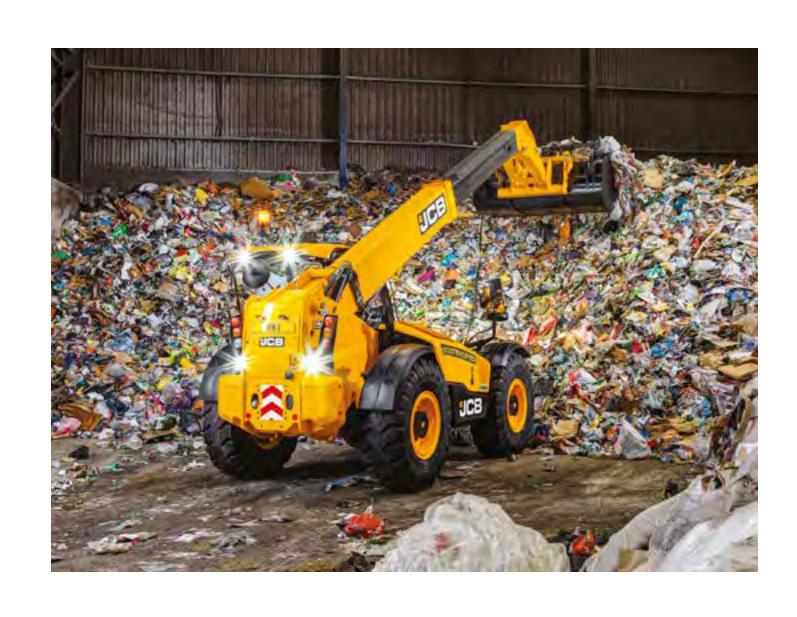

# DESIGNED TO BE PRODUCTIVE.

New hydro-variable transmission that provides high tractive effort with smooth forward and reverse shuttling along with variable speed control up to 19kph.

# DESIGNED TO PERFORM.

Our proven JCB DieselMAX engine is now available at Stage V with increased efficiency and more power than ever, I30hp (97kW).