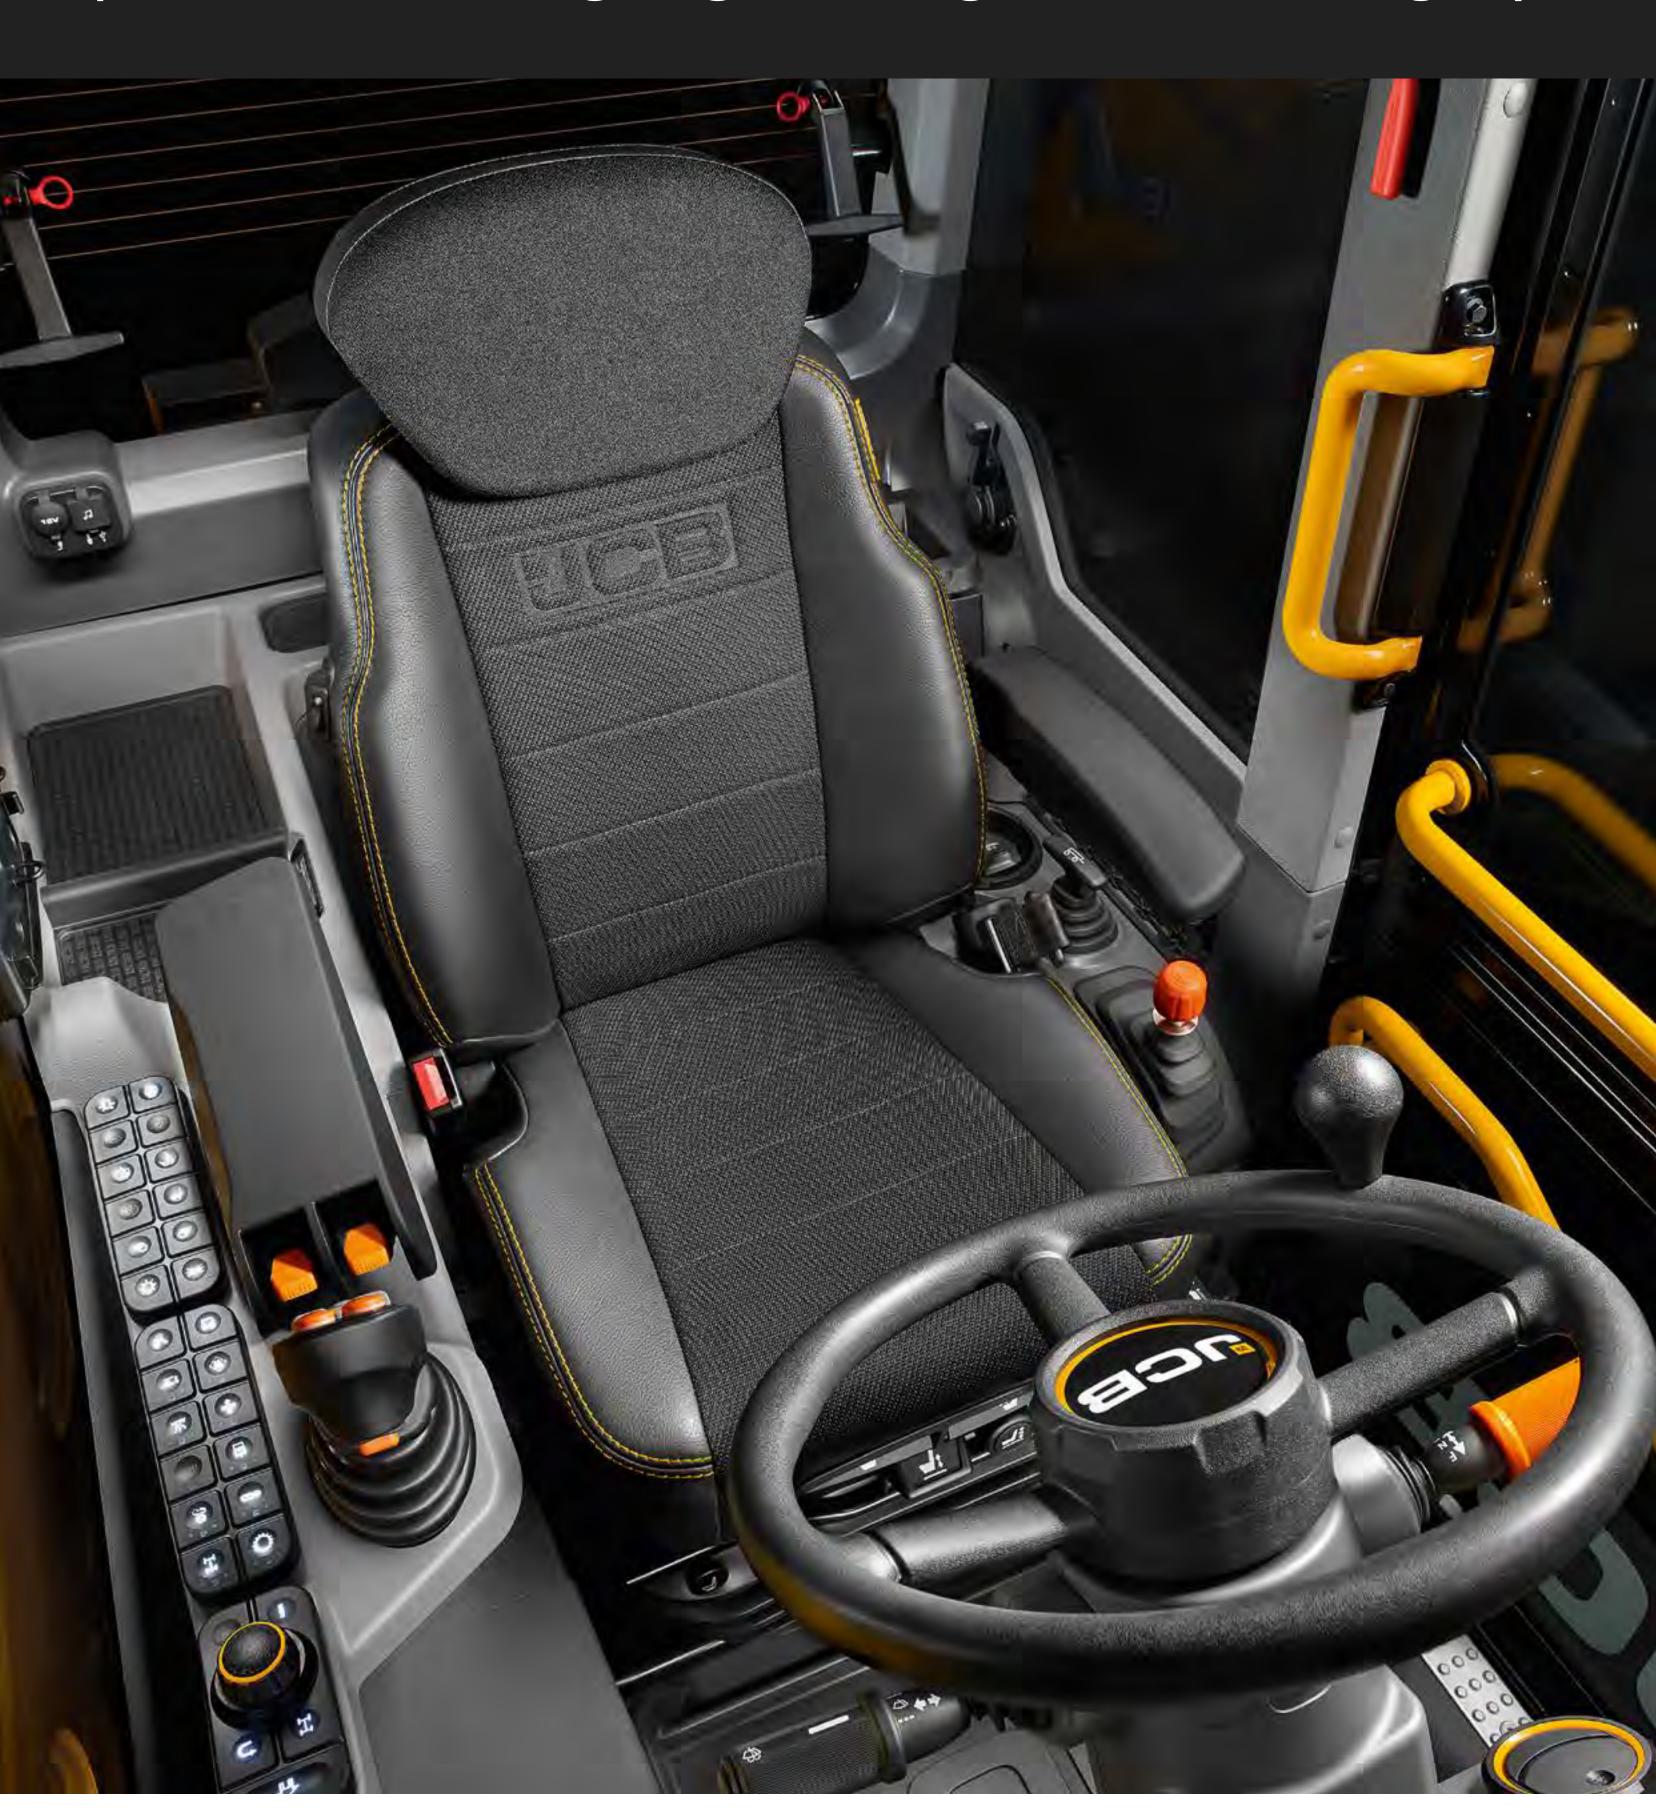

### **GREATER PRODUCTIVITY**

The all-new CommandPlus cab provides greater comfort, more space, less noise and greater visibility to help work productively with less fatigue over a long working day.

# DESIGNED TO BE COMFORTABLE.

The new CommandPlus cab is 12% larger, giving operators extra space and a more comfortable driving position, eliminating fatigue throughout the working day.

### **COMPLETE COMFORT**

New seat mounted command armrest along with new set and forget steering column for optimum comfort. 50% reduction in cab noise gives a best-in-class 69dBA.