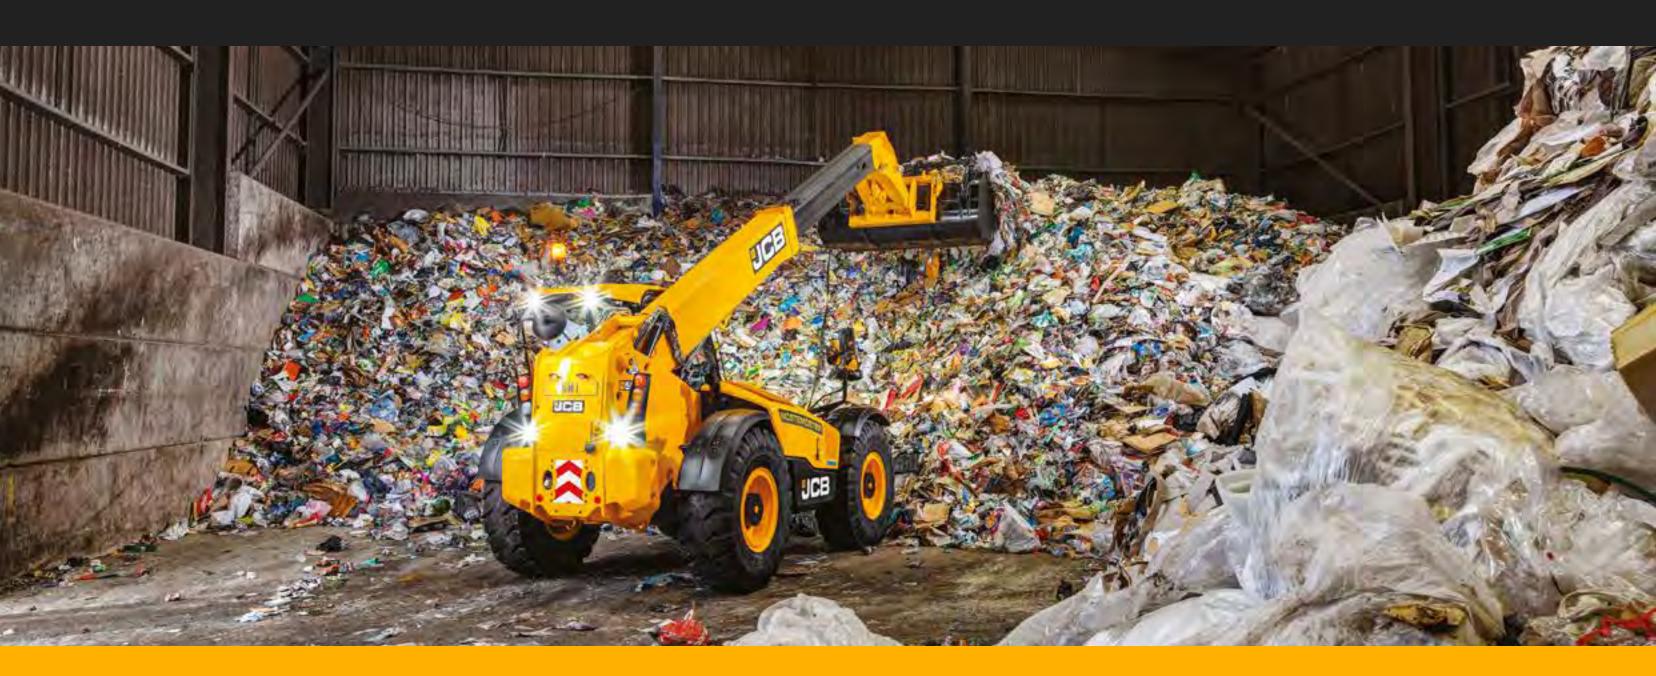

# DEDICATED TO WASTE DESIGNED TO DELIVER

MAX LIFT CAPACITY
4,200kg / 6,000kg

MAX LIFT HEIGHT
7.0m / 7.9m

STAGE

MAX ENGINE POWER

130bhp

# DESIGNED TO BE TOUGHER.

The new Wastemaster range provides the ultimate in machine protection with full under-body powertrain protection along with roof and front screen guards.

# DESIGNED TO BE SAFER.

The new Wastemaster range comes with our most enhanced safety features to date with best-in-class visibility from the one-piece curved glass front windscreen.

# DESIGNED TO PERFORM.

Our proven JCB DieselMAX engine is now available at Stage V with increased efficiency and more power than ever, I30hp (97kW).