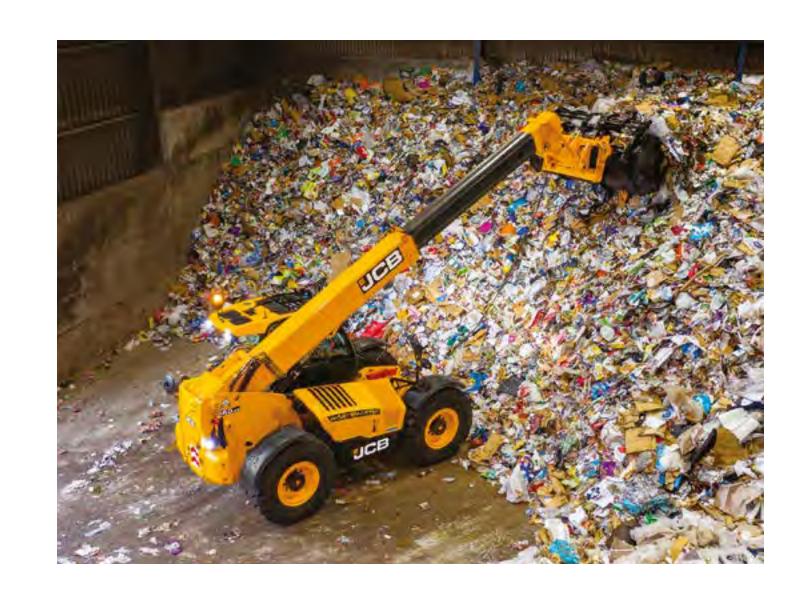

# DESIGNED TO PERFORM.

Our proven JCB DieselMAX engine is now available at Stage V with increased efficiency and more power than ever, I30hp (97kW).