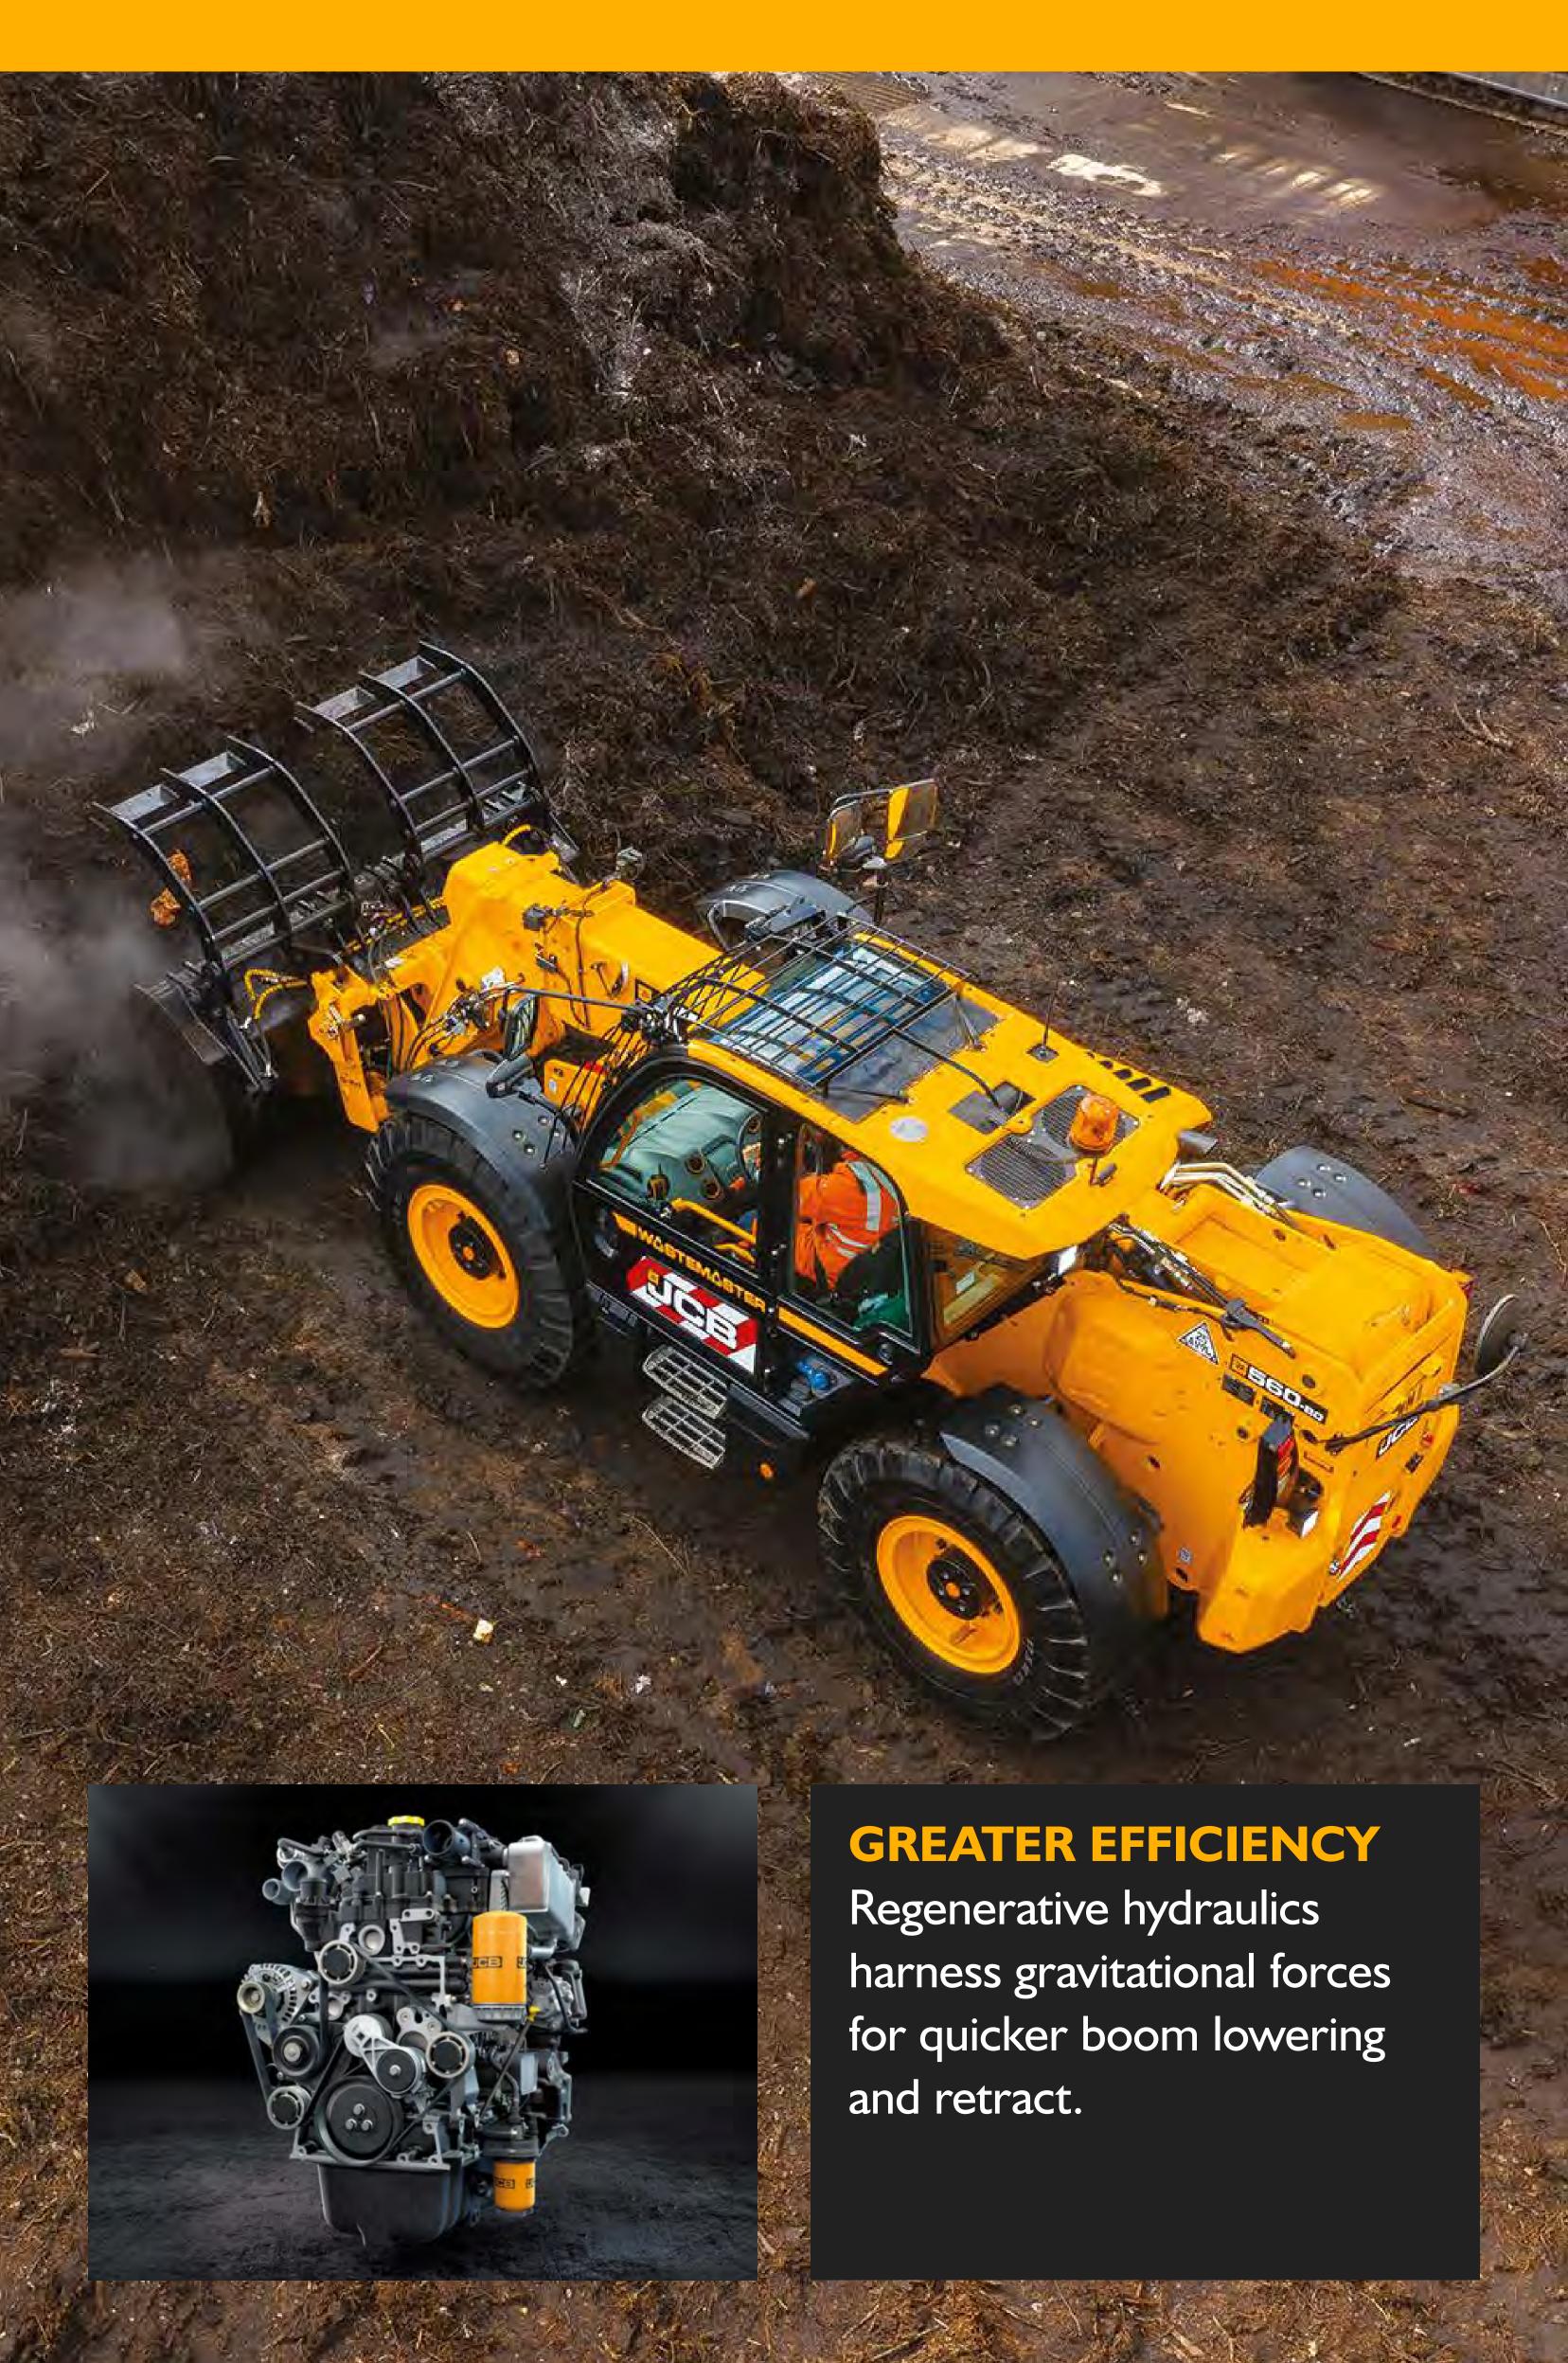

# DESIGNED TO BE PRODUCTIVE.

New hydro-variable transmission that provides high tractive effort with smooth forward and reverse shuttling along with variable speed control up to 19kph.

### **COMPLETE CONTROL**

The Patented Adaptive Load
Control System controls hydraulic
operation, ensuring machine
stability at all times. LED
worklights provide maximum
visibility when working at night
or in dusty environments.