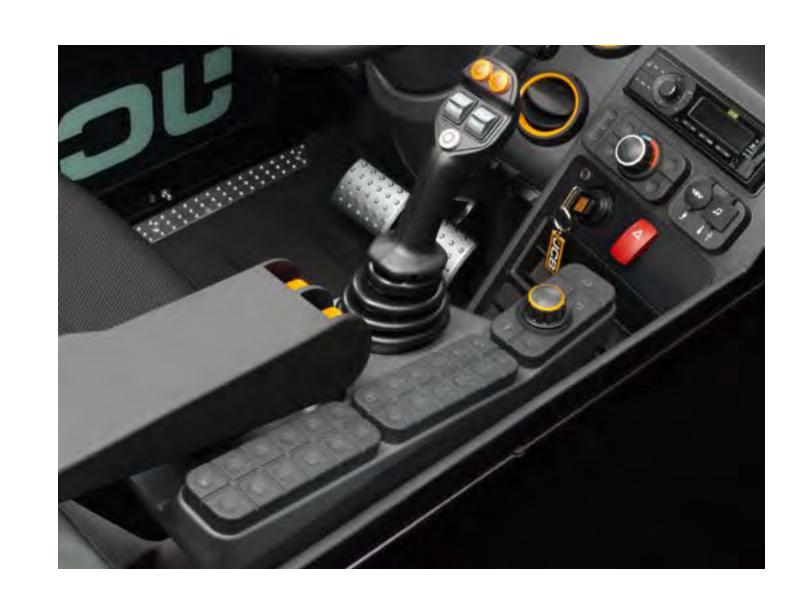

### **GREATER PRODUCTIVITY**

The all-new CommandPlus cab provides greater comfort, more space, less noise and greater visibility to help work productively with less fatigue over a long working day.

### **COMPLETE CONTROL**

The Patented Adaptive Load
Control System controls hydraulic
operation, ensuring machine
stability at all times. LED
worklights provide maximum
visibility when working at night
or in dusty environments.

# DESIGNED TO BE COMFORTABLE.

The new CommandPlus cab is 12% larger, giving operators extra space and a more comfortable driving position, eliminating fatigue throughout the working day.

### **COMPLETE COMFORT**

New seat mounted command armrest along with new set and forget steering column for optimum comfort. 50% reduction in cab noise gives a best-in-class 69dBA.