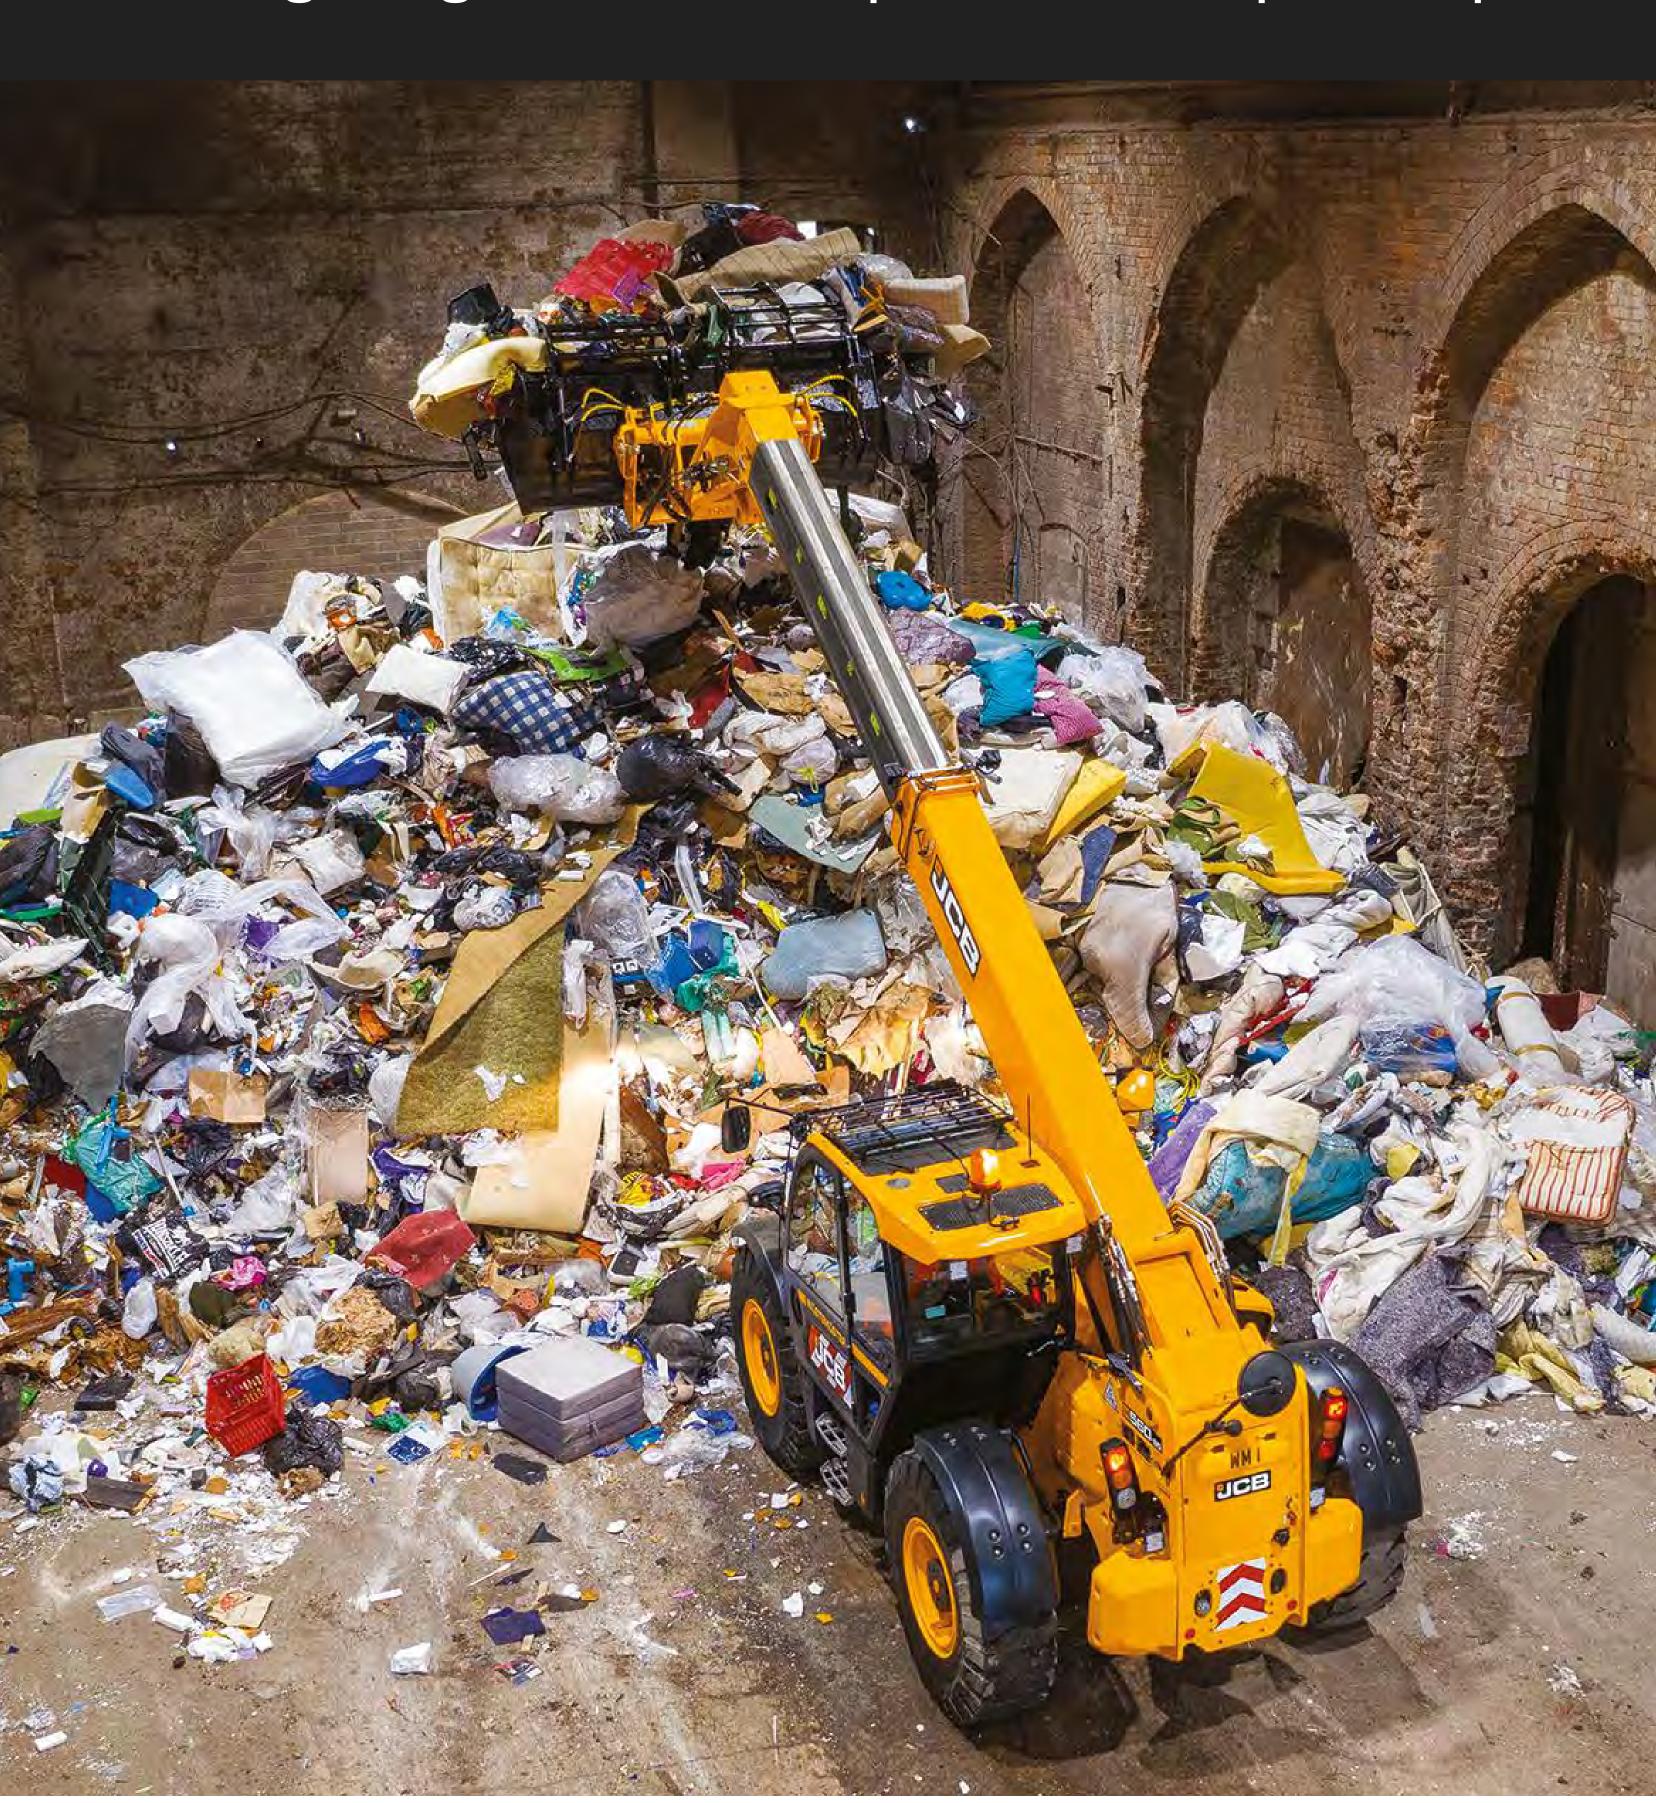

# DEDICATED TO WASTE DESIGNED TO DELIVER

MAX LIFT CAPACITY
4,200kg / 6,000kg

MAX LIFT HEIGHT
7.0m / 7.9m

STAGE

MAX ENGINE POWER

130bhp

# DESIGNED TO BE TOUGHER.

The new Wastemaster range provides the ultimate in machine protection with full under-body powertrain protection along with roof and front screen guards.

# DESIGNED TO BE SAFER.

The new Wastemaster range comes with our most enhanced safety features to date with best-in-class visibility from the one-piece curved glass front windscreen.