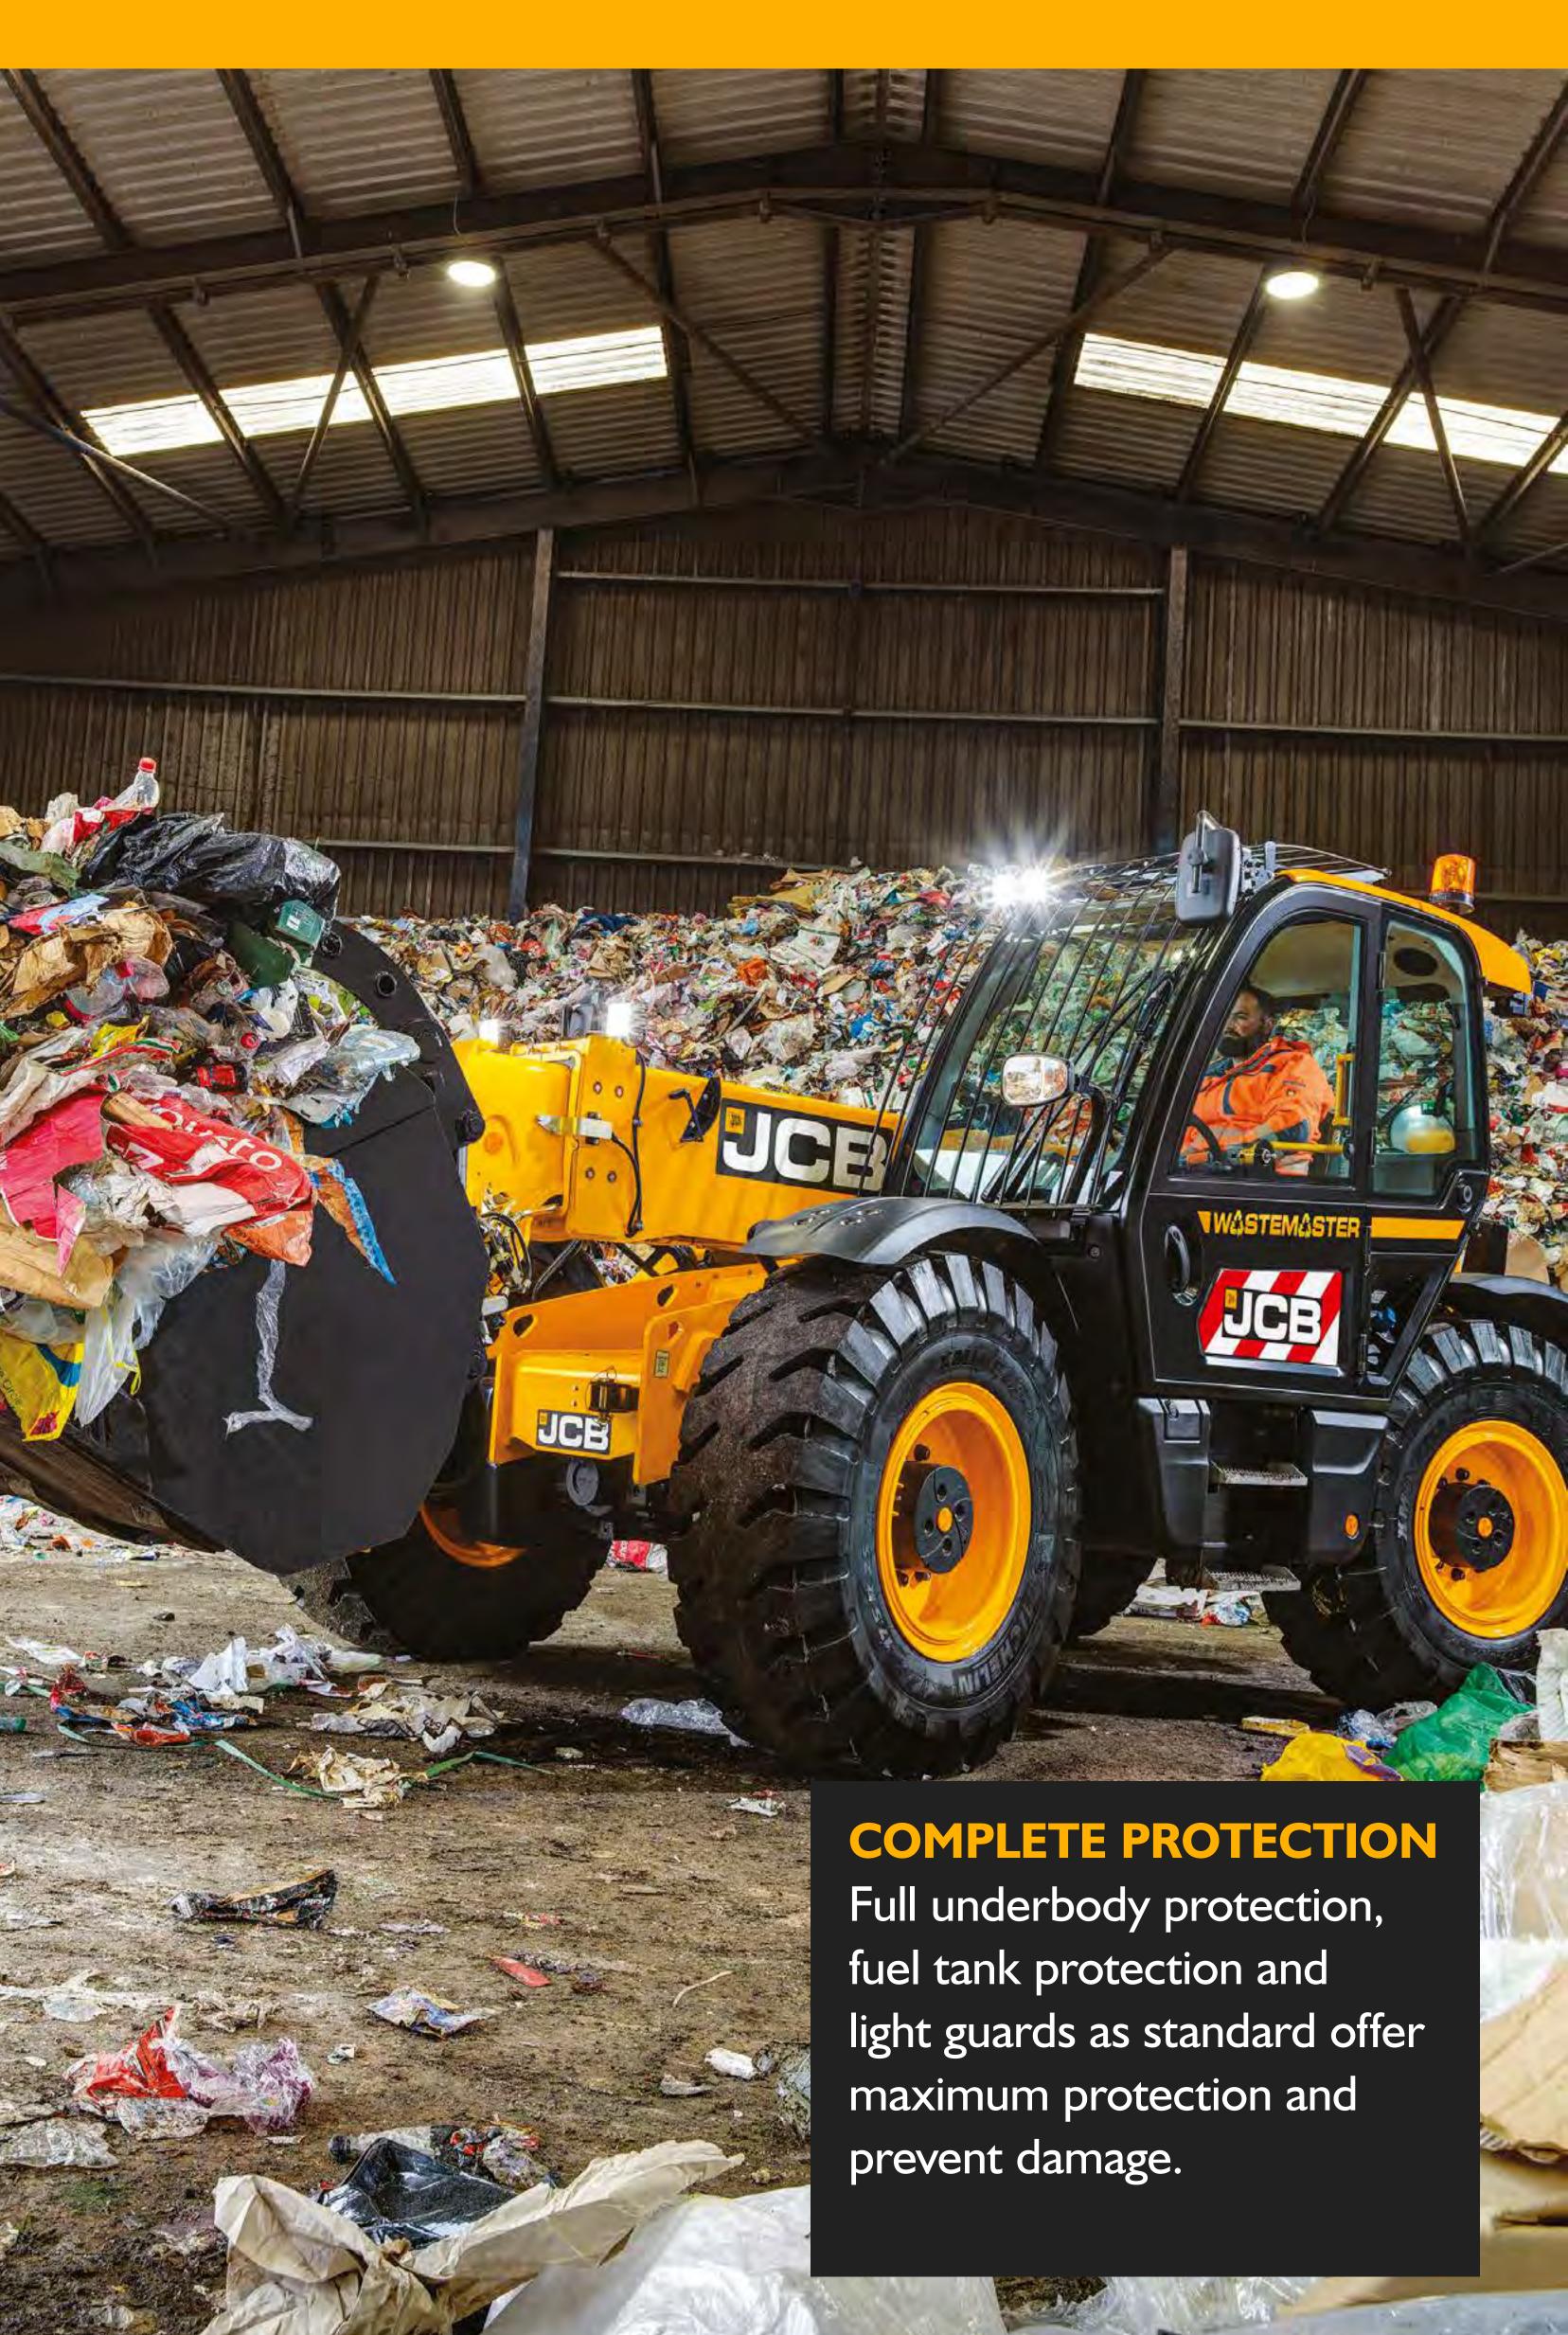

# DESIGNED TO BE TOUGHER.

The new Wastemaster range provides the ultimate in machine protection with full under-body powertrain protection along with roof and front screen guards.